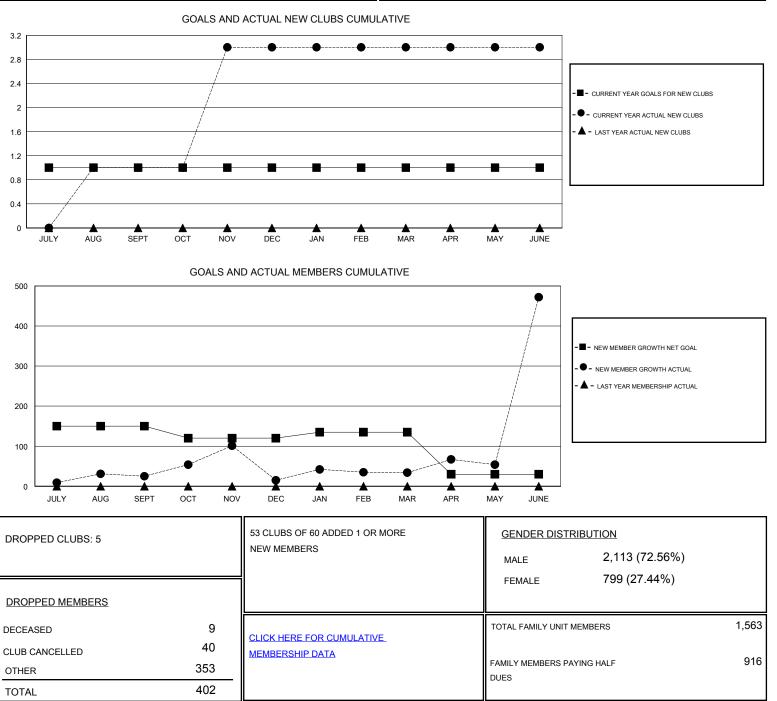

## OPEN LOCATION INDIA GMT CA GMT: Clubs Members RESULTS FOR 2016-2017 **RESULTS FOR 2016-2017** NEW CLUB GOAL NEW CLUBS DROPPED CLUBS NEW MEMBER GROWTH NEW MEMBER DROPPED QUARTER QUARTER NET GOAL (not reinstated GROWTH ACTUAL (not MEMBERS ACTUAL or transfers) reinstated or transfers) (including transfers) 1 1 2 150 174 149 JULY/AUG/SEPT JULY/AUG/SEPT 0 2 2 109 119 OCT/NOV/DEC OCT/NOV/DEC -30 0 0 0 15 47 28 JAN/FEB/MAR JAN/FEB/MAR 0 0 1 APR/MAY/JUNE -105 544 106 APR/MAY/JUNE